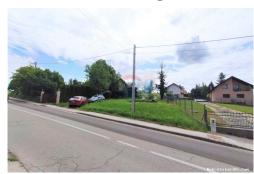

## Stubička Slatina, građevinsko zemljište, 1350m2, Oroslavje, Land

#### Common

Title: Stubička Slatina, građevinsko zemljište, 1350m2

Property for: Sale

Land type: Building lot Property area: 1350 m<sup>2</sup> Price: 25,000.00 € Nov 23, 2024 Updated:

### Location

Country: Croatia

State/Region/Province: Krapinsko-zagorska županija

City: Oroslavje

City area: Stubička Slatina

ZIP code: 49243