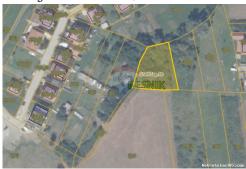

### Common

Title: Zagreb, Donja Dubrava, Retkovec, zemljište u građevinskoj zoni 1186 m2 Property for: Sale Land type: Building lot Property area: 1186 m<sup>2</sup> Price: 65,000.00 € Updated: Nov 23, 2024

## Location

| Country:               | Croatia       |
|------------------------|---------------|
| State/Region/Province: | Grad Zagreb   |
| City:                  | Donja Dubrava |
| ZIP code:              | 10000         |