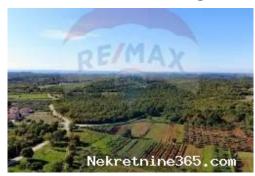

# Istra, okolica Gradine građevinsko zemljište, Sveti Lovreč, Land

#### Common

Title: Istra, okolica Gradine građevinsko zemljište

Property for: Sale

Land type: Building lot Property area: 1723 m<sup>2</sup> Price: 122,900.00 € Nov 23, 2024 Updated:

### Location

Country: Croatia

State/Region/Province: Istarska županija Sveti Lovreč City: City area: Kloštar ZIP code: 52448

Description: ID CODE: 300391030-139