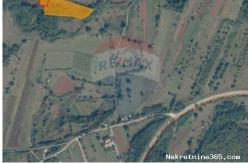

# ISTRA, PAZIN OKOLICA POLJOPRIVREDNO ZEMLJIŠTE 3952m2,

#### Common

Title: Property for: Land type: Property area: Price: Updated:

ISTRA, PAZIN OKOLICA POLJOPRIVREDNO ZEMLJIŠTE 3952m2 Sale Agricultural land 3952 m<sup>2</sup> 17,000.00 € Nov 23, 2024

### Location

| Country:               | Croatia           |
|------------------------|-------------------|
| State/Region/Province: | Istarska županija |
| City:                  | Tinjan            |
| City area:             | Tinjan            |
| ZIP code:              | 52444             |