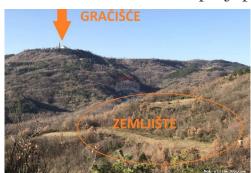

#### Common

Title: Istra, Gračišće okolica poljoprivredno zemljište 14825m2

Property for: Sale

Land type: Agricultural land

Property area: 14825 m<sup>2</sup> Price: 22,000.00 € Nov 23, 2024 Updated:

### Location

Country: Croatia

State/Region/Province: Istarska županija

City: Gračišće City area: Gračišće ZIP code: 52403

# Description

Description: ID CODE: 300571008-28