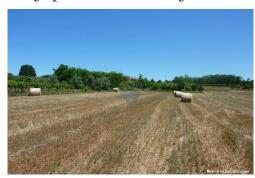

#### Common

Title: Poljoprivredno zemljište u Kašteliru

Property for: Sale

Land type: Agricultural land

Property area: 7477 m<sup>2</sup> Price: 62,000.00 € Updated: Nov 23, 2024

### Location

Country: Croatia

State/Region/Province: Istarska županija Kaštelir-Labinci City:

City area: Cerjani ZIP code: 52464