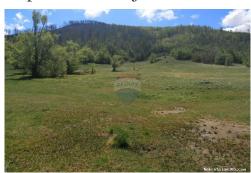

## Lepenice, zemljište 21600m2, Jelenje, Land

#### Common

Title: Lepenice, zemljište 21600m2

Property for: Sale

Land type: Agricultural land

21600 m<sup>2</sup> Property area: Price: 80,000.00€ Updated: Nov 23, 2024

### Location

Country: Croatia

State/Region/Province: Primorsko-goranska županija

City: Jelenje City area: Jelenje ZIP code: 51218