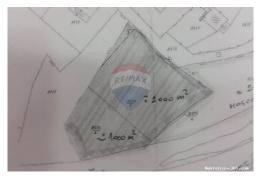

### Common

Title: Property for: Land type: Property area: Price: Updated:

Građevinski teren Čavle Sale Building lot 3000 m<sup>2</sup> 187,000.00 € Nov 23, 2024

## Location

| Country:               | Croatia                     |
|------------------------|-----------------------------|
| State/Region/Province: | Primorsko-goranska županija |
| City:                  | Čavle                       |
| City area:             | Čavle                       |
| ZIP code:              | 51219                       |