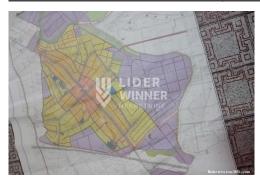

#### Common

Title: Plac Malenci ID#131135

Property for: Sale

Land type: **Building** lot Price: 2,100,000.00 € Updated: Nov 27, 2024

#### Location

Country: Serbia

Grad Beograd State/Region/Province:

City: Surčin City area: Dobanovci ZIP code: 11271

# Description

Description: Plac na odličnoj lokiciji pored Savske gazele, uknjižen u zoni privredne delatnosti.

agencijska provizija 2%