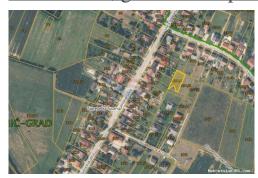

#### Common

Title: Ivanić-Grad, građevinska parcela za obiteljsku kuću, 680m2

Property for: Sale

Land type: Building lot Property area: 680 m<sup>2</sup> Price: 24,000.00 € Nov 28, 2024 Updated:

#### Location

Country: Croatia

Zagrebačka županija State/Region/Province:

Ivanić-Grad City:

# Description

Description: ID CODE: 300431011-507