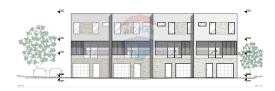

## Pula, građevinska parcela 990m2 na strateškoj lokaciji-sa projektom, Pula, Land

#### Common

Title: Pula, građevinska parcela 990m2 na strateškoj lokaciji-sa projektom

Property for: Sale

Land type: Building lot Property area: 990 m²

333,000.00 € Price: Updated: Nov 28, 2024