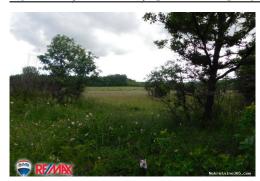

#### Comune

Titolo: ISTRA,LABIN, CERE POLJOPRIVREDNO ZEMLJIŠTE

Proprietà per: Sale

Tipo di terreno: Terreno agricolo

Square Feet: 8447 m<sup>2</sup> Prezzo: 5.00 € Pubblicato: 21.06.2024

### Collocazione

Nazione: Croatia

Istarska županija Stato / Regione /

Provincia:

Città: Labin Zona della città: Labin Poštanski broj: 52220

### Descrizione

Informazioni aggiuntive: ID CODE: 300291006-30